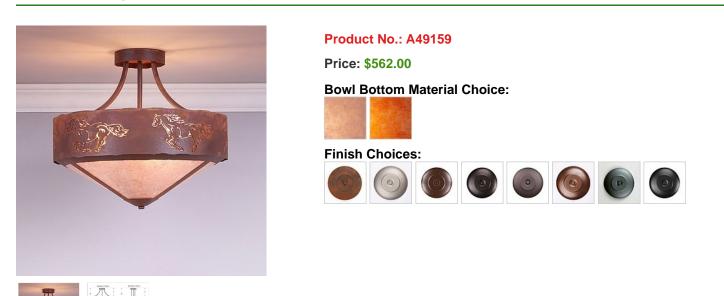

## Ridgemont Semi-Flush Large Short - Shade Bottom - Horse Cutout

Semi-Flush Light Equestrian Style

The Ridgemont Semi-Flush Large Short - Horse Cutout is 17 inches in diameter, 13 to 15 inches tall and features our exclusive horse art arranged around the circumference of a steel band. This rustic semi-flush fixture comes with a choice of bottom diffuser material: Almond Mica, Amber Mica or Ivory Paper. A matching ceiling canopy is also included. For an unique addition to your rustic ceiling light, order one of the decorative Bottom Kits: a three-tree, 3D Spruce Cone or a 3D Pine Cone, any which can be ordered in the same or different color as the fixture. This Western-inspired design is ideal for anyone wanting a small ceiling light to add rustic, western character to the hallways, kitchens or bathroom of their log home, cabin or northwood lodge-themed room.

Pictured in Finish #02-Rust Patina with Almond Mica Shade.

Note: This fixture will accept a screw-in type LED bulb of equivalent wattage output.

## **SPECIFICATIONS**

DIMENSIONS (in.)15h x 17wLAMPINGTakes 3 - Type B11 torpedo style) bulbs - 60W max. per bulbWEIGHT (lbs.)8BACKPLATE SIZE (in.)5 ROUNDUL LISTINGDamp+Dry LocationsADD'L RATINGSNoneINSTALLATION INSTRUCTIONSOPEN INSTALLATION INSTRUCTIONS