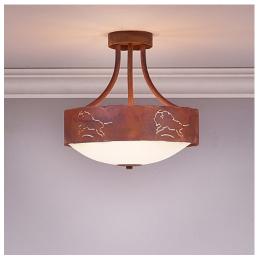

## **Ridgemont Semi-Flush Medium - Bison**

Semi-Flush Light Cabin Style

Product No.: A48839

Price: \$358.00

Bowl Bottom Material Choice:

## DESCRIPTION

The Ridgemont Semi-Flush Medium - Bison is 13 inch in diameter, 13 inches high and and features our exclusive southwest bison art cutouts around the circumference of a steel band. Behind each cutout is a diffuser panel. The frosted glass bottom bowl detaches for bulb changing. For an unique addition to your rustic ceiling light, order one of the decorative Bottom Kits: a three-tree, 3D Spruce Cone or a 3D Pine Cone, any which can be ordered in the same or different color as the fixture. This Southwest-inspired design is ideal for anyone wanting a small chandelier to add rustic, Southwestern character to the entryway of their log home, cabin or northwood lodge-themed room.

Pictured in Finish #02-Rust Patina.

Note: This fixture will accept a screw-in type LED bulb of equivalent wattage output.