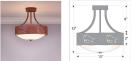

## **SPECIFICATIONS**

| DIMENSIONS (in.)<br>LAMPING | 13h x 13w<br>Takes 3 - Type A19 (standard household style) bulbs - 100W max. per bulb |
|-----------------------------|---------------------------------------------------------------------------------------|
| WEIGHT (lbs.)               | 8                                                                                     |
| BACKPLATE SIZE (in.)        | 5 ROUND                                                                               |
| UL LISTING                  | Damp+Dry Locations                                                                    |
| ADD'L RATINGS               | None                                                                                  |
| INSTALLATION INSTRUCTIONS   | OPEN INSTALLATION INSTRUC                                                             |