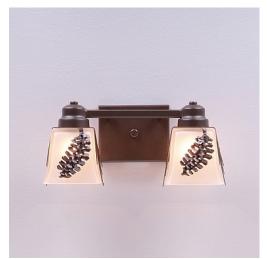

# **Woodland Double Bath Vanity Light - Spruce Cone**

Bath 2 Light River Cabin Style

Product No.: A36240

Price: \$336.00

## DESCRIPTION

The Woodland Double Bath Light - Spruce Cone features two pieces of square mission style glass and 3D spruce cone designs surrounding the glass. Choice of glass color between Frost Clear and Tea-Stained. This fixture may be hung with bulb pointing up or down. This sophisticated take on traditional rustic lighting will generate a warm atmosphere in any bathroom.

Pictured in Finish #28-Dark Bronze Metallic with Tea Stain Square Glass.

Note: This fixture will accept a screw-in type LED bulb of equivalent wattage output.

### **SPECIFICATIONS**

DIMENSIONS (in.) 6h x 13w x 6e x 2tm

Takes 2 - Type A19 (standard household style) bulbs - 100W max. per bulb **LAMPING** 

WEIGHT (lbs.) 6 BACKPLATE SIZE (in.) 5 x 6

**UL LISTING Damp+Dry Locations** 