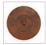

#### **Glass Choices:**

Pictured in Finish #28-Dark Bronze Metallic with Tea Stain Square Glass.

Note: This fixture will accept a screw-in type LED bulb of equivalent wattage output.