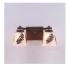

# **Woodland Double Bath Vanity Light - Spruce Cone**

Bath 2 Light River Cabin Style

Product No.: A36240

Price: \$336.00

## DESCRIPTION

The Woodland Double Bath Light - Spruce Cone features two pieces of square mission style glass and 3D spruce cone designs surrounding the glass. Choice of glass color between Frost Clear and Tea-Stained. This fixture may be hung with bulb pointing up or down. This sophisticated take on traditional rustic lighting will generate a warm atmosphere in any bathroom.

Pictured in Finish #28-Dark Bronze Metallic with Tea Stain Square Glass.

Note: This fixture will accept a screw-in type LED bulb of equivalent wattage output.