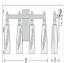

### **SPECIFICATIONS**

DIMENSIONS (in.) 6h x 31w x 6e x 2tm

Takes 4 - Type A19 (standard household style) bulbs - 100W max. per bulb **LAMPING** 

WEIGHT (lbs.) 11 BACKPLATE SIZE (in.) 5 x 6

**UL LISTING Damp+Dry Locations** 

ADD'L RATINGS None

INSTALLATION INSTRUCTIONS

**OPEN INSTALLATION INSTRU** 

Click for More information on these terms.

Product URL: https://www.avalanche-ranch.com/lighting/shop/Bath-4-Light-Cabin-Style-Woodland-Quad-Bath-Vanity-Light-Spruce-Cone-p124112.htm