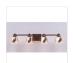

# Woodland Quad Bath Vanity Light - Spruce Cone

Bath 4 Light Cabin Style

Product No.: A36440

Price: \$474.00

## DESCRIPTION

The Woodland Quad Bath Light - Spruce Cone features four pieces of square mission style glass and 3D spruce cone designs surrounding the glass. Choice of glass color between Frost Clear and Tea-Stained. This fixture may be hung with bulb pointing up or down. This sophisticated take on traditional rustic lighting will generate a warm atmosphere in any bathroom.

Pictured in Finish #28-Dark Bronze Metallic with Tea Stain Square Glass.

Note: This fixture will accept a screw-in type LED bulb of equivalent wattage output.