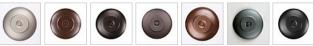

Website: https://www.avalanche-ranch.com/

Address: 1420 Pacific Place Ste B, Ferndale, WA 98248, USA Email: confirmations@orders.avalanche-ranch.com

Phone: 3607521610

# Woodland Quad Bath Vanity Light - Spruce Cone

Bath 4 Light Cabin Style

Product No.: A36440

Price: \$474.00

#### **Glass Choices:**





#### **Finish Choices:**



















## DESCRIPTION

The Woodland Quad Bath Light - Spruce Cone features four pieces of square mission style glass and 3D spruce cone designs surrounding the glass. Choice of glass color between Frost Clear and Tea-Stained. This fixture may be hung with bulb pointing up or down. This sophisticated take on traditional rustic lighting will generate a warm atmosphere in any bathroom.

Pictured in Finish #28-Dark Bronze Metallic with Tea Stain Square Glass.

Note: This fixture will accept a screw-in type LED bulb of equivalent wattage output.

### **SPECIFICATIONS**

DIMENSIONS (in.) 6h x 31w x 6e x 2tm

Takes 4 - Type A19 (standard household style) bulbs - 100W max. per bulb **LAMPING** 

WEIGHT (lbs.) 11 BACKPLATE SIZE (in.) 5 x 6

**UL LISTING Damp+Dry Locations** 

ADD'L RATINGS