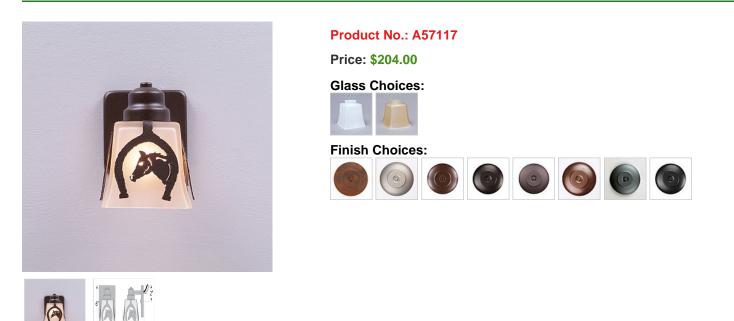

## Woodland Sconce - Horse Horseshoe

Outdoor Wall Light Log Cabin Style

## DESCRIPTION

The Woodland Single Sconce - Horse Horseshoe features square mission style glass and horse designs surrounding the glass. Choice of glass color between Frosted and Tea-Stained. This sophisticated yet rustic looking sconce will had a touch of stylish lighting to the exterior of any log home, cabin or northwood lodge-themed room. Mounting plate measures 4.5 inches square. Note: For wet locations, the glass may face down only and only the powdercoated finishes are recommended.

Pictured in Finish #28-Dark Bronze Metallic with Tea Stain Square Glass.

Note: This fixture will accept a screw-in type LED bulb of equivalent wattage output.