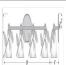

### **SPECIFICATIONS**

DIMENSIONS (in.) 7h x 34w x 6e x 2tm

Takes 4 - Type A19 (standard household style) bulbs - 100W max. per bulb **LAMPING** 

WEIGHT (lbs.) 17 BACKPLATE SIZE (in.) 5 x 7

**UL LISTING** Damp+Dry Locations