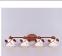

# Sienna Quad Bath Vanity Light - Pine Cone

Bath 4 Light Lodge Style

Product No.: A38820

Price: \$500.00

## DESCRIPTION

The Sienna Quad Bath Vanity Light - Pine Cone features our exclusive handmade metal pine cones and pine needles attached to a textured metal branch and a choice of glass between six different glass globes. This rustic bath light is great for anywhere to add warm lighting and rustic charcter to their log home, cabin or northwood lodge-themed room. Click on glass swatches to see the different glass choices.

Pictured in Finish #04-Pine Tree Green-Rust Patina base with Cream Swirl Bell Glass.

Note: This fixture will accept a screw-in type LED bulb of equivalent wattage output.