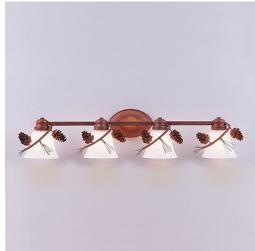

# Sienna Quad Bath Vanity Light - Pine Cone

Bath 4 Light Lodge Style

Product No.: A38820

Price: \$500.00

## DESCRIPTION

The Sienna Quad Bath Vanity Light - Pine Cone features our exclusive handmade metal pine cones and pine needles attached to a textured metal branch and a choice of glass between six different glass globes. This rustic bath light is great for anywhere to add warm lighting and rustic charcter to their log home, cabin or northwood lodge-themed room. Click on glass swatches to see the different glass choices.

Pictured in Finish #04-Pine Tree Green-Rust Patina base with Cream Swirl Bell Glass.

Note: This fixture will accept a screw-in type LED bulb of equivalent wattage output.

### **SPECIFICATIONS**

DIMENSIONS (in.) 7h x 34w x 6e x 2tm

Takes 4 - Type A19 (standard household style) bulbs - 100W max. per bulb **LAMPING** 

WEIGHT (lbs.) 17 BACKPLATE SIZE (in.) 5 x 7

**UL LISTING** Damp+Dry Locations