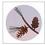

## DESCRIPTION

The Sienna Quad Bath Vanity Light - Pine Cone features our exclusive handmade metal pine cones and pine needles attached to a textured metal branch and a choice of glass between six different glass globes. This rustic bath light is great for anywhere to add warm lighting and rustic charcter to their log home, cabin or northwood lodge-themed room. Click on glass swatches to see the different glass choices.

Pictured in Finish #04-Pine Tree Green-Rust Patina base with Cream Swirl Bell Glass.

Note: This fixture will accept a screw-in type LED bulb of equivalent wattage output.