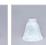

## Parkshire Single Sconce - Bucking Bronco

Wall Light Log Cabin Style

Product No.: H17155

Price: \$248.00

## DESCRIPTION

The Parkshire Single Sconce - Bucking Bronco is a small wall fixture which feature a three-dimensional image of a cowboy riding a bucking brunco. There are seven different glass globes that fit this bath vanity, so you can pick a style that suits your decorating needs. This light will provide abundant light to any room, whether in a log cabin, or in a horse tack room where a eye-catching decor style is desired. Hardwire is standard.

Pictured in Finish #02-Rust Patina with Two-Toned Amber Cream Bell Glass.

Note: This fixture will accept a screw-in type LED bulb of equivalent wattage output.