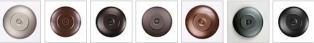

## Glass Choices:

## DESCRIPTION

The Parkshire Single Sconce - Bucking Bronco is a small wall fixture which feature a three-dimensional image of a cowboy riding a bucking brunco. There are seven different glass globes that fit this bath vanity, so you can pick a style that suits your decorating needs. This light will provide abundant light to any room, whether in a log cabin, or in a horse tack room where a eye-catching decor style is desired. Hardwire is standard.