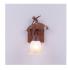

## Parkshire Single Sconce - Bucking Bronco

Wall Light Log Cabin Style

Product No.: H17155

Price: \$248.00

## DESCRIPTION

The Parkshire Single Sconce - Bucking Bronco is a small wall fixture which feature a three-dimensional image of a cowboy riding a bucking brunco. There are seven different glass globes that fit this bath vanity, so you can pick a style that suits your decorating needs. This light will provide abundant light to any room, whether in a log cabin, or in a horse tack room where a eye-catching decor style is desired. Hardwire is standard.

Pictured in Finish #02-Rust Patina with Two-Toned Amber Cream Bell Glass.

Note: This fixture will accept a screw-in type LED bulb of equivalent wattage output.