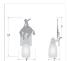

## **SPECIFICATIONS**

DIMENSIONS (in.) 13h x 8w x 7e x 6tm

Takes 1 - Type A19 (standard household style) bulb - 100W max. **LAMPING** 

WEIGHT (lbs.) 4 BACKPLATE SIZE (in.) 5.5 x 4.5

**UL LISTING** Damp+Dry Locations

ADD'L RATINGS None

INSTALLATION INSTRUCTIONS

**OPEN INSTALLATION INSTRUCTION** 

Click for More information on these terms.

Product URL: https://www.avalanche-ranch.com/lighting/shop/Wall-Light-Log-Cabin-Style-Parkshire-Single-Sconce-Bucking-Bronco-p124146.htm