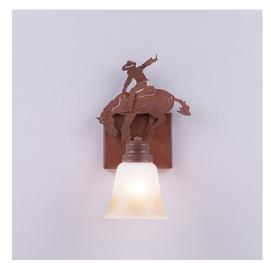

## Parkshire Single Sconce - Bucking Bronco

Wall Light Log Cabin Style

Product No.: H17155

Price: \$248.00

## DESCRIPTION

The Parkshire Single Sconce - Bucking Bronco is a small wall fixture which feature a three-dimensional image of a cowboy riding a bucking brunco. There are seven different glass globes that fit this bath vanity, so you can pick a style that suits your decorating needs. This light will provide abundant light to any room, whether in a log cabin, or in a horse tack room where a eye-catching decor style is desired. Hardwire is standard.

Pictured in Finish #02-Rust Patina with Two-Toned Amber Cream Bell Glass.

Note: This fixture will accept a screw-in type LED bulb of equivalent wattage output.

## **SPECIFICATIONS**

DIMENSIONS (in.) 13h x 8w x 7e x 6tm

Takes 1 - Type A19 (standard household style) bulb - 100W max. **LAMPING** 

WEIGHT (lbs.) 4 BACKPLATE SIZE (in.) 5.5 x 4.5

**UL LISTING** Damp+Dry Locations