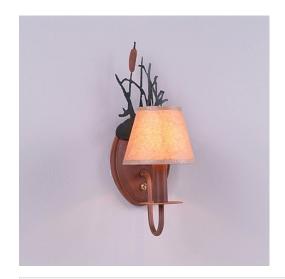

## **Diablo Sconce - Cattails**

Wall Light Log Cabin Style

Product No.: H13165

Price: \$210.00

**Finish Choices:** 

## **DESCRIPTION**

The Diablo Sconce - Cattails features an oval backplate, an on/off switch located on the front of the fixture and a candelabra clip shade. Comes standard with a lampshade, Style #710-KR (3 x 5 x 4). This light is ideal for anyone looking to add warm, rustic lighting to their log home, cabin or northwood lodge-themed room.

Pictured in Finish #03-Cedar Green-Rust Patina base.

Note: This fixture will accept a screw-in type LED bulb of equivalent wattage output.