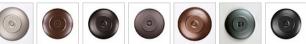

## **Kincaid Sconce - Mountain Bear**

Wall Light River Cabin Style

Product No.: M19125

Price: \$286.00

**Shade Choices:** 

Pictured in Finish #27-Rustic Brown with Almond Mica Shade.

Note: This fixture will accept a screw-in type LED bulb of equivalent wattage output.