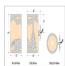

## **SPECIFICATIONS**

DIMENSIONS (in.) 11h x 6w x 8e x 5tm

Takes 2 - Type B11 (torpedo Style) bulbs - 100W max. per bulb **LAMPING** 

WEIGHT (lbs.)

BACKPLATE SIZE (in.) 4.5 SQUARE

**UL LISTING** Damp+Dry Locations