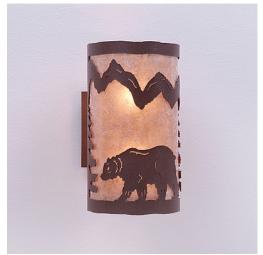

## **Kincaid Sconce - Mountain Bear**

Wall Light River Cabin Style

Product No.: M19125

Price: \$286.00

**Shade Choices:** 

## DESCRIPTION

The Kincaid Sconce - Mtn Bear features our exclusive metal art of a bear and spruce trees with a rounded mica under asteel cylinder. One lightbulb points upward and the other points downward. This sconce sits off the wall by about 3 inches. Diffuser material is offered with a choice between Almond or Amber mica. Interior and damp location only. This rustic wall light will add rustic character to any log home, cabin or northwoods lodge-themed room.

Pictured in Finish #27-Rustic Brown with Almond Mica Shade.

Note: This fixture will accept a screw-in type LED bulb of equivalent wattage output.