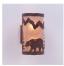

## **Kincaid Sconce - Mountain Bear**

Wall Light River Cabin Style

Product No.: M19125

Price: \$286.00

**Shade Choices:** 

## DESCRIPTION

The Kincaid Sconce - Mtn Bear features our exclusive metal art of a bear and spruce trees with a rounded mica under asteel cylinder. One lightbulb points upward and the other points downward. This sconce sits off the wall by about 3 inches. Diffuser material is offered with a choice between Almond or Amber mica. Interior and damp location only. This rustic wall light will add rustic character to any log home, cabin or northwoods lodge-themed room.

Pictured in Finish #27-Rustic Brown with Almond Mica Shade.

Note: This fixture will accept a screw-in type LED bulb of equivalent wattage output.