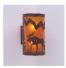

## **Kincaid Sconce - Mountain Moose**

Wall Light Lake Cabin Style

Product No.: M19127

Price: \$302.00

**Shade Choices:** 

## DESCRIPTION

The Kincaid Sconce - Mtn Moose features our exclusive metal art of a moose and spruce trees with a rounded mica under a steel cylinder. One lightbulb points upward and the other points downward. This sconce sits off the wall by about 3 inches. Diffuser material is offered with a choice between Almond or Amber mica. Interior and damp location only. This rustic wall light will add rustic character to any log home, cabin or northwoods lodge-themed room.

Pictured in Finish #27-Rustic Brown with Amber Mica Shade.

Note: This fixture will accept a screw-in type LED bulb of equivalent wattage output.