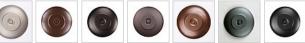

## **Kincaid Sconce - Mountain Moose**

Wall Light Lake Cabin Style

Product No.: M19127

Price: \$302.00

**Shade Choices:** 

## DESCRIPTION

The Kincaid Sconce - Mtn Moose features our exclusive metal art of a moose and spruce trees with a rounded mica under a steel cylinder. One lightbulb points upward and the other points downward. This sconce sits off the wall by about 3 inches. Diffuser material is offered with a choice between Almond or Amber mica. Interior and damp location only. This rustic wall light will add rustic character to any log home, cabin or northwoods lodge-themed room.

Pictured in Finish #27-Rustic Brown with Amber Mica Shade.

Note: This fixture will accept a screw-in type LED bulb of equivalent wattage output.