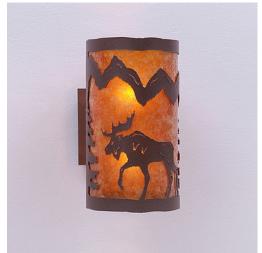

## **Kincaid Sconce - Mountain Moose**

Wall Light Lake Cabin Style

Product No.: M19127

Price: \$302.00

**Shade Choices:** 

## DESCRIPTION

The Kincaid Sconce - Mtn Moose features our exclusive metal art of a moose and spruce trees with a rounded mica under a steel cylinder. One lightbulb points upward and the other points downward. This sconce sits off the wall by about 3 inches. Diffuser material is offered with a choice between Almond or Amber mica. Interior and damp location only. This rustic wall light will add rustic character to any log home, cabin or northwoods lodge-themed room.

Pictured in Finish #27-Rustic Brown with Amber Mica Shade.

Note: This fixture will accept a screw-in type LED bulb of equivalent wattage output.