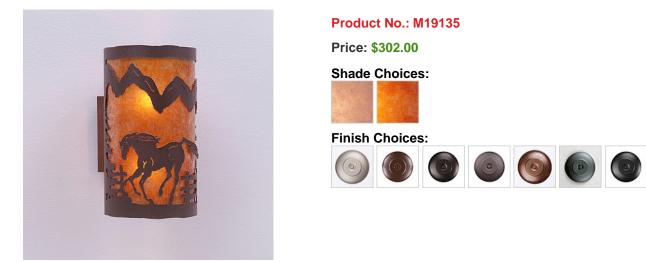

## Kincaid Sconce - Mountain Horse

Wall Light Equestrian Style

## DESCRIPTION

The Kincaid Sconce - Mtn Horse features our exclusive metal art of a horse and spruce trees with a rounded mica under a steel cylinder. One lightbulb points upward and the other points downward. This sconce sits off the wall by about 3 inches. Diffuser material is offered with a choice between Almond or Amber mica. Interior and damp location only. This rustic western wall light will add rustic character to any log home, cabin or northwoods lodge-themed room.

Pictured in Finish #27-Rustic Brown with Amber Mica Shade.

Note: This fixture will accept a screw-in type LED bulb of equivalent wattage output.