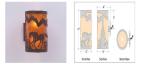

## **SPECIFICATIONS**

| DIMENSIONS (in.)         | 11h x 6w x 8e x 5tm                                           |
|--------------------------|---------------------------------------------------------------|
| LAMPING                  | Takes 2 - Type B11 (torpedo Style) bulbs - 100W max. per bulb |
| WEIGHT (lbs.)            | 8                                                             |
| BACKPLATE SIZE (in.)     | 4.5 SQUARE                                                    |
| UL LISTING               | Damp+Dry Locations                                            |
| ADD'L RATINGS            | None                                                          |
| INSTALLATION INSTRUCTION | S OPEN INSTALLATION INSTRUCTIONS                              |