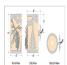

## **SPECIFICATIONS**

DIMENSIONS (in.) 11h x 6w x 8e x 5tm

Takes 2 - Type B11 (torpedo Style) bulbs - 100W max. per bulb **LAMPING** 

WEIGHT (lbs.)

BACKPLATE SIZE (in.) 4.5 SQUARE

**UL LISTING** Damp+Dry Locations