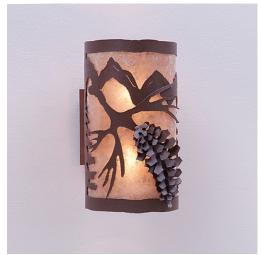

## **Kincaid Sconce - Spruce Cone**

Wall Light Farmhouse Style

Product No.: M19140

Price: \$286.00

**Shade Choices:** 

## DESCRIPTION

The Kincaid Sconce - Spruce Cone features our exclusive 3 dimensional spruce cone metal art and spruce trees with a rounded mica under a steel cylinder. One lightbulb points upward and the other points downward. This sconce sits off the wall by about 3 inches. Diffuser material is offered with a choice between Almond or Amber mica. Interior and damp location only. This light will add rustic character to any log home, cabin or northwoods lodge-themed room.

Pictured in Finish #27-Rustic Brown with Almond Mica Shade.

Note: This fixture will accept a screw-in type LED bulb of equivalent wattage output.