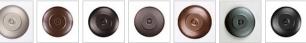

## **Kincaid Sconce - Spruce Cone**

Wall Light Farmhouse Style

Product No.: M19140

Price: \$286.00

**Shade Choices:** 

## DESCRIPTION

The Kincaid Sconce - Spruce Cone features our exclusive 3 dimensional spruce cone metal art and spruce trees with a rounded mica under a steel cylinder. One lightbulb points upward and the other points downward. This sconce sits off the wall by about 3 inches. Diffuser material is offered with a choice between Almond or Amber mica. Interior and damp location only. This light will add rustic character to any log home, cabin or northwoods lodge-themed room.

Pictured in Finish #27-Rustic Brown with Almond Mica Shade.

Note: This fixture will accept a screw-in type LED bulb of equivalent wattage output.