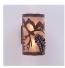

## **Kincaid Sconce - Spruce Cone**

Wall Light Farmhouse Style

Product No.: M19140

Price: \$286.00

**Shade Choices:** 

## DESCRIPTION

The Kincaid Sconce - Spruce Cone features our exclusive 3 dimensional spruce cone metal art and spruce trees with a rounded mica under a steel cylinder. One lightbulb points upward and the other points downward. This sconce sits off the wall by about 3 inches. Diffuser material is offered with a choice between Almond or Amber mica. Interior and damp location only. This light will add rustic character to any log home, cabin or northwoods lodge-themed room.

Pictured in Finish #27-Rustic Brown with Almond Mica Shade.

Note: This fixture will accept a screw-in type LED bulb of equivalent wattage output.