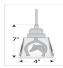

### **SPECIFICATIONS**

DIMENSIONS (in.)

**LAMPING** Takes 1 - Type A19 (standard household style) bulb - 100W max. per bulb

WEIGHT (lbs.)

5 SQUARE BACKPLATE SIZE (in.)

**UL LISTING** Damp+Dry Locations

ADD'L RATINGS None