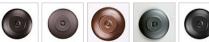

### Finish Choices:

Pictured in Finish #28-Dark Bronze Metallic with Frosted Square Glass and Adjustable Stem.

Note: This fixture will accept a screw-in type LED bulb of equivalent wattage output.