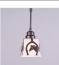

# **Woodland Pendant Single - Horse Horseshoe**

Pendant Light Ski Cabin Style

Product No.: A27117

Price: \$214.00

## DESCRIPTION

The Woodland Pendant - Horse Horseshoe features square mission style glass and simple leaf designs surrounding the glass. The horse head has hand-cut interior lines which gives each image a unique look. Choice of glass color between Frost Clear and Tea-Stained. All pendants include a matching ceiling canopy that can be mounted on either a flat or vaulted ceiling. Choice of three ways to hang our pendants: 14 ft black cord (BC), 15 inch - 30in adjustable stem (ST) or 3 ft chain (CH). Black cord or chain hung versions are suitable for interior and damp locations; adjustable stem hung version are suitable for wet locations. Note: Only the Powder Coated Finishes are suitable for wet locations. Hanging choice must be specified at time order.

Pictured in Finish #28-Dark Bronze Metallic with Frosted Square Glass and Adjustable Stem.

Note: This fixture will accept a screw-in type LED bulb of equivalent wattage output.