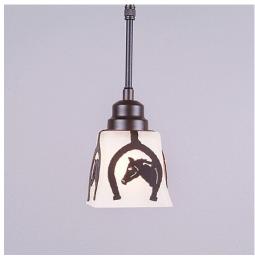

# **Woodland Pendant Single - Horse Horseshoe**

Pendant Light Ski Cabin Style

Product No.: A27117

Price: \$214.00

## DESCRIPTION

The Woodland Pendant - Horse Horseshoe features square mission style glass and simple leaf designs surrounding the glass. The horse head has hand-cut interior lines which gives each image a unique look. Choice of glass color between Frost Clear and Tea-Stained. All pendants include a matching ceiling canopy that can be mounted on either a flat or vaulted ceiling. Choice of three ways to hang our pendants: 14 ft black cord (BC), 15 inch - 30in adjustable stem (ST) or 3 ft chain (CH). Black cord or chain hung versions are suitable for interior and damp locations; adjustable stem hung version are suitable for wet locations. Note: Only the Powder Coated Finishes are suitable for wet locations. Hanging choice must be specified at time order.

Pictured in Finish #28-Dark Bronze Metallic with Frosted Square Glass and Adjustable Stem.

Note: This fixture will accept a screw-in type LED bulb of equivalent wattage output.