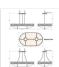

### **SPECIFICATIONS**

26h x 23w x 40l DIMENSIONS (in.)

Main: Takes 8 - Type A19 (standard household style) bulbs - 60W max. per bulb; **LAMPING** 

Downlight: Takes 2 - Type PAR20 (reflector) bulbs - 50W max. per bulb

WEIGHT (lbs.) 28 BACKPLATE SIZE (in.) 6.5 x 12

**UL LISTING** Damp+Dry Locations

ADD'L RATINGS None

**INSTALLATION INSTRUCTIONS** 

**OPEN INSTALLATION I** 

Click for More information on these terms.

 $\textbf{Product URL:} \ \textbf{https://www.avalanche-ranch.com/lighting/shop/Chandelier-Country-Style-Ridgemont-Chandelier-Oval-Maple-Cutout-p129952.htm}$