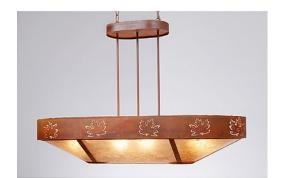

# **Ridgemont Chandelier Oval - Maple Cutout**

Chandelier Country Style

Product No.: A41106

Price: \$1,542.00

## DESCRIPTION

The Ridgemont Chandelier Oval - Maple Cutout fixture is oval shaped 24 by 42 inches and features maple leaves cutout around the band of the chandelier. This item is ideal for anyone looking for a chandelier to add rustic character to their log home, cabin or northwood lodge-themed room. It comes with a choice of diffuser material: Almond Mica, Amber Mica, or Ivory Paper. There are also two downlights for direct lighting to a table. A matching ceiling canopy, along with 6 feet of chain (for a 3 foot drop) and 10 extra feet of wire are also included.

Pictured in Finish #02-Rust Patina with Almond Mica Shade.

Note: This fixture will accept a screw-in type LED bulb of equivalent wattage output.