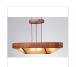

# **Ridgemont Chandelier Oval - Maple Cutout**

Chandelier Country Style

Product No.: A41106

Price: \$1,542.00

## DESCRIPTION

The Ridgemont Chandelier Oval - Maple Cutout fixture is oval shaped 24 by 42 inches and features maple leaves cutout around the band of the chandelier. This item is ideal for anyone looking for a chandelier to add rustic character to their log home, cabin or northwood lodge-themed room. It comes with a choice of diffuser material: Almond Mica, Amber Mica, or Ivory Paper. There are also two downlights for direct lighting to a table. A matching ceiling canopy, along with 6 feet of chain (for a 3 foot drop) and 10 extra feet of wire are also included.

Pictured in Finish #02-Rust Patina with Almond Mica Shade.

Note: This fixture will accept a screw-in type LED bulb of equivalent wattage output.