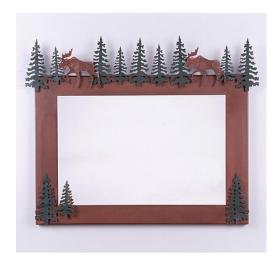

## **Wasatch Horizontal Mirror Frame - Mountain Moose**

Vanity Mirror Cabin Style

Product No.: H72327

Price: \$386.00

**Finish Choices:** 

## **DESCRIPTION**

The Wasatch Horizontal Mirror Frame - Mtn Moose features a moose with cedar trees. Here we have taken our popular Wasatch Bath Mirror and removed the lamping.

Please note- This item does not include the 20 x 28 inch mirror glass which you will need to purchase from a local hardware store or glass supplier. Glass mounting hardware is included. Some minor assembly required.

Pictured in Finish #03-Cedar Green-Rust Patina base.

## **SPECIFICATIONS**

DIMENSIONS (in.) 29h x 34w **LAMPING** No Lamping

WEIGHT (lbs.) BACKPLATE SIZE (in.) 34 x 22

**UL LISTING** Damp+Dry Locations

ADD'L RATINGS None

INSTALLATION INSTRUCTIONS OPEN INSTALLATION INSTRUCTIONS PDF FILE