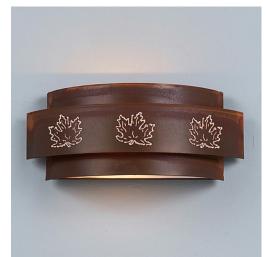

## **Northridge Double Sconce - Maple Cutout**

Wall Light Lake Cabin Style

Product No.: A16206

Price: \$314.00

## DESCRIPTION

The Northridge Double Sconce - Maple features two bulbs positioned sideways under a steel frame with hand-cut maple images in the center band. It has a frost glass diffuser bottom and light projects both up and down. Synthetic mica is attached behind each image cutout to help diffuse the light. This Southwest-inspired sconce is really great for the hallways and will provide a warm accent to the walls of your home.

Pictured in Finish #02-Rust Patina.

Note: This fixture will accept a screw-in type LED bulb of equivalent wattage output.