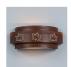

## **Northridge Double Sconce - Maple Cutout**

Wall Light Lake Cabin Style

Product No.: A16206

Price: \$314.00

## DESCRIPTION

The Northridge Double Sconce - Maple features two bulbs positioned sideways under a steel frame with hand-cut maple images in the center band. It has a frost glass diffuser bottom and light projects both up and down. Synthetic mica is attached behind each image cutout to help diffuse the light. This Southwest-inspired sconce is really great for the hallways and will provide a warm accent to the walls of your home.

Pictured in Finish #02-Rust Patina.

Note: This fixture will accept a screw-in type LED bulb of equivalent wattage output.