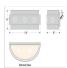

## **SPECIFICATIONS**

DIMENSIONS (in.) 6h x 14w x 6e x 3tm

Takes 2 - Type B11 (torpedo style) bulbs - 60W max. per bulb **LAMPING** 

WEIGHT (lbs.) 5

BACKPLATE SIZE (in.) 4.25 x 6.5

**UL LISTING** Damp+Dry Locations