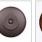

Pictured in Finish #02-Rust Patina.

Note: This fixture will accept a screw-in type LED bulb of equivalent wattage output.