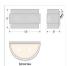

## **SPECIFICATIONS**

DIMENSIONS (in.) 6h x 14w x 6e x 3tm

Takes 2 - Type B11 (torpedo style) bulbs - 60W max. per bulb **LAMPING** 

WEIGHT (lbs.) 5

BACKPLATE SIZE (in.) 4.25 x 6.5

**UL LISTING Damp+Dry Locations** 