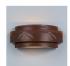

## **Northridge Double Sconce - Mountain**

Wall Light Farmhouse Style

Product No.: A16241

Price: \$298.00

## DESCRIPTION

The Northridge Double Sconce - Mountain features two bulbs positioned sideways under a steel frame with a hand-cut mountain image in the center band. It has a frost glass diffuser bottom and light projects both up and down. Synthetic mica is attached behind each image cutout to help diffuse the light. This Southwest-inspired sconce is really great for the hallways and will provide a warm accent to the walls of your home.

Pictured in Finish #02-Rust Patina.

Note: This fixture will accept a screw-in type LED bulb of equivalent wattage output.