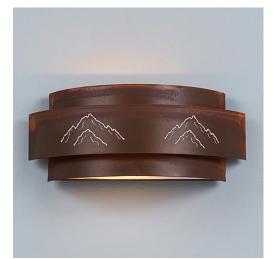

## **Northridge Double Sconce - Mountain**

Wall Light Farmhouse Style

Product No.: A16241

Price: \$298.00

## DESCRIPTION

The Northridge Double Sconce - Mountain features two bulbs positioned sideways under a steel frame with a hand-cut mountain image in the center band. It has a frost glass diffuser bottom and light projects both up and down. Synthetic mica is attached behind each image cutout to help diffuse the light. This Southwest-inspired sconce is really great for the hallways and will provide a warm accent to the walls of your home.

Pictured in Finish #02-Rust Patina.

Note: This fixture will accept a screw-in type LED bulb of equivalent wattage output.