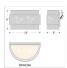

## **SPECIFICATIONS**

DIMENSIONS (in.) 6h x 14w x 6e x 3tm

Takes 2 - Type B11 (torpedo style) bulbs - 60W max. per bulb **LAMPING** 

WEIGHT (lbs.) 5

BACKPLATE SIZE (in.) 4.25 x 6.5

**UL LISTING** Damp+Dry Locations