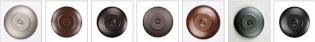

Website: https://www.avalanche-ranch.com/

Address: 1420 Pacific Place Ste B, Ferndale, WA 98248, USA

Email: confirmations@orders.avalanche-ranch.com

Phone: 3607521610

## **Northridge Double Sconce - Horse Cutout**

Wall Light Equestrian Style



Product No.: A16259

Price: \$376.00

## **Finish Choices:**



















## DESCRIPTION

The Northridge Double Sconce - Horse features two bulbs positioned sideways under a steel frame with laser-cut horse images in the center band. It has a frost glass diffuser bottom and light projects both up and down. Synthetic mica is attached behind each image cutout to help diffuse the light. This Western-inspired sconce is really great for the hallways and will provide a warm accent to the walls of your home.

Pictured in Finish #02-Rust Patina.

Note: This fixture will accept a screw-in type LED bulb of equivalent wattage output.

## **SPECIFICATIONS**

DIMENSIONS (in.) 6h x 14w x 6e x 3tm

Takes 2 - Type B11 (torpedo style) bulbs - 60W max. per bulb **LAMPING** 

WEIGHT (lbs.) 5

BACKPLATE SIZE (in.) 4.25 x 6.5

**UL LISTING** Damp+Dry Locations

ADD'L RAT