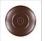

## **Northridge Double Sconce - Horse Cutout**

Wall Light Equestrian Style

Product No.: A16259

Price: \$376.00

## DESCRIPTION

The Northridge Double Sconce - Horse features two bulbs positioned sideways under a steel frame with laser-cut horse images in the center band. It has a frost glass diffuser bottom and light projects both up and down. Synthetic mica is attached behind each image cutout to help diffuse the light. This Western-inspired sconce is really great for the hallways and will provide a warm accent to the walls of your home.

Pictured in Finish #02-Rust Patina.

Note: This fixture will accept a screw-in type LED bulb of equivalent wattage output.