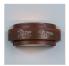

## DESCRIPTION

The Northridge Double Sconce - Horse features two bulbs positioned sideways under a steel frame with laser-cut horse images in the center band. It has a frost glass diffuser bottom and light projects both up and down. Synthetic mica is attached behind each image cutout to help diffuse the light. This Western-inspired sconce is really great for the hallways and will provide a warm accent to the walls of your home.

Pictured in Finish #02-Rust Patina.

Note: This fixture will accept a screw-in type LED bulb of equivalent wattage output.