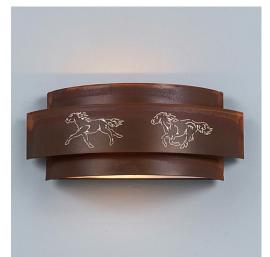

## DESCRIPTION

The Northridge Double Sconce - Horse features two bulbs positioned sideways under a steel frame with laser-cut horse images in the center band. It has a frost glass diffuser bottom and light projects both up and down. Synthetic mica is attached behind each image cutout to help diffuse the light. This Western-inspired sconce is really great for the hallways and will provide a warm accent to the walls of your home.

Pictured in Finish #02-Rust Patina.

Note: This fixture will accept a screw-in type LED bulb of equivalent wattage output.