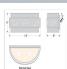

## **SPECIFICATIONS**

DIMENSIONS (in.) 6h x 14w x 6e x 3tm

Takes 2 - Type B11 (torpedo style) bulbs - 60W max. per bulb **LAMPING** 

WEIGHT (lbs.) 5

BACKPLATE SIZE (in.) 4.25 x 6.5

**UL LISTING Damp+Dry Locations** 

ADD'L RATINGS None

**INSTALLATION INSTRUCTIONS OPEN INSTALLATION INSTRUCTIONS** 

Click for More information on these terms.

Product URL: https://www.avalanche-ranch.com/lighting/shop/Wall-Light-Ski-Cabin-Style-Northridge-Double-Sconce-Fish-Cutout-p130014.htm