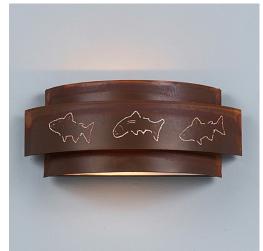

## **Northridge Double Sconce - Fish Cutout**

Wall Light Ski Cabin Style

Product No.: A16262

Price: \$320.00

## DESCRIPTION

The Northridge Double Sconce - Fish features two bulbs positioned sideways under a steel frame with hand-cut fish images in the center band. It has a frost glass diffuser bottom and light projects both up and down. Synthetic mica is attached behind each image cutout to help diffuse the light. This Southwest-inspired sconce is really great for the hallways and will provide a warm accent to the walls of your home.

Pictured in Finish #02-Rust Patina.

Note: This fixture will accept a screw-in type LED bulb of equivalent wattage output.

## **SPECIFICATIONS**

DIMENSIONS (in.) 6h x 14w x 6e x 3tm

Takes 2 - Type B11 (torpedo style) bulbs - 60W max. per bulb **LAMPING** 

WEIGHT (lbs.) 5

BACKPLATE SIZE (in.) 4.25 x 6.5

**UL LISTING Damp+Dry Locations** 