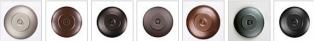

Website: https://www.avalanche-ranch.com/

Address: 1420 Pacific Place Ste B, Ferndale, WA 98248, USA

Email: confirmations@orders.avalanche-ranch.com

Phone: 3607521610

## **Northridge Double Sconce - Fish Cutout**

Wall Light Ski Cabin Style



Product No.: A16262

Price: \$320.00

## **Finish Choices:**





















## DESCRIPTION

The Northridge Double Sconce - Fish features two bulbs positioned sideways under a steel frame with hand-cut fish images in the center band. It has a frost glass diffuser bottom and light projects both up and down. Synthetic mica is attached behind each image cutout to help diffuse the light. This Southwest-inspired sconce is really great for the hallways and will provide a warm accent to the walls of your home.

Pictured in Finish #02-Rust Patina.

Note: This fixture will accept a screw-in type LED bulb of equivalent wattage output.

## **SPECIFICATIONS**

DIMENSIONS (in.) 6h x 14w x 6e x 3tm

Takes 2 - Type B11 (torpedo style) bulbs - 60W max. per bulb **LAMPING** 

WEIGHT (lbs.) 5

BACKPLATE SIZE (in.) 4.25 x 6.5

**UL LISTING Damp+Dry Locations** 

ADD'L R