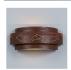

## **Northridge Double Sconce - Fish Cutout**

Wall Light Ski Cabin Style

Product No.: A16262

Price: \$320.00

## DESCRIPTION

The Northridge Double Sconce - Fish features two bulbs positioned sideways under a steel frame with hand-cut fish images in the center band. It has a frost glass diffuser bottom and light projects both up and down. Synthetic mica is attached behind each image cutout to help diffuse the light. This Southwest-inspired sconce is really great for the hallways and will provide a warm accent to the walls of your home.

Pictured in Finish #02-Rust Patina.

Note: This fixture will accept a screw-in type LED bulb of equivalent wattage output.