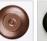

## DESCRIPTION

The Northridge Bath Light - Maple Cutout light features three horizontal bands, with maple leaves cut out of the band across the middle band. This light has a frost glass diffuser bottom and thin acrylic panels are behind the cutouts. Light projects both up and down. This light is ideal for anyone looking for a stylish rustic contemporary look for their bathroom, hallway or home.

Pictured in Finish #02-Rust Patina.

Note: This fixture will accept a screw-in type LED bulb of equivalent wattage output.