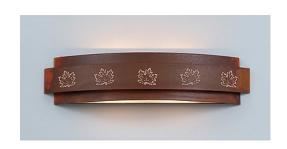

## Northridge Bath Vanity Light 24w - Maple Cutout

Bath 3 Light Ski Cabin Style

Product No.: A36706

Price: \$394.00

## DESCRIPTION

The Northridge Bath Light - Maple Cutout light features three horizontal bands, with maple leaves cut out of the band across the middle band. This light has a frost glass diffuser bottom and thin acrylic panels are behind the cutouts. Light projects both up and down. This light is ideal for anyone looking for a stylish rustic contemporary look for their bathroom, hallway or home.

Pictured in Finish #02-Rust Patina.

Note: This fixture will accept a screw-in type LED bulb of equivalent wattage output.