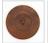

## DESCRIPTION

The Northridge Bath Light - Maple Cutout light features three horizontal bands, with maple leaves cut out of the band across the middle band. This light has a frost glass diffuser bottom and thin acrylic panels are behind the cutouts. Light projects both up and down. This light is ideal for anyone looking for a stylish rustic contemporary look for their bathroom, hallway or home.

Pictured in Finish #02-Rust Patina.

Note: This fixture will accept a screw-in type LED bulb of equivalent wattage output.