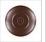

## DESCRIPTION

The Northridge Bath Light - Maple Cutout light features three horizontal bands, with maple leaves cut out of the band across the middle band. This light has a frost glass diffuser bottom and thin acrylic panels are behind the cutouts. Light projects both up and down. This light is ideal for anyone looking for a stylish rustic contemporary look for their bathroom, hallway or home.

Pictured in Finish #02-Rust Patina.

Note: This fixture will accept a screw-in type LED bulb of equivalent wattage output.