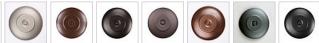

## Ridgeview Kitchen Island Light - Maple Cutout

Kitchen Island Light River Cabin Style

Product No.: A45906

Price: \$722.00

**Finish Choices:** 

## **DESCRIPTION**

Our Northridge Island/Bar - Maple Cutout features our exclusive maple leaf artwork on a rustic steel band and providesdirect lighting for a kitchen island, eating bar or similar locations where a direct light is desired over a narrow space. Behind each cutout is a acrylic diffuser and covering each bulb is a square piece of frosted glass. Included with the fixture is 10 feet of wire and two telescoping stems that have an adjustment range of 15 to 30 inches. For longer stem lengths (up to 138 inches), order one or more of the extension kits. A matching 5 x 10 inch ceiling canopy is also included. This Southwest inspired island fixture has clean lines and a very relaxing rustic feel.

Pictured in Finish #28-Dark Bronze Metallic.

Note: This fixture will accept a screw-in type LED bulb of equivalent wattage output.