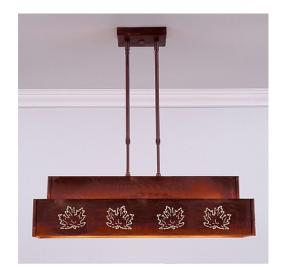

## Ridgeview Kitchen Island Light - Maple Cutout

Kitchen Island Light River Cabin Style

Product No.: A45906

Price: \$722.00

**Finish Choices:** 

## **DESCRIPTION**

Our Northridge Island/Bar - Maple Cutout features our exclusive maple leaf artwork on a rustic steel band and providesdirect lighting for a kitchen island, eating bar or similar locations where a direct light is desired over a narrow space. Behind each cutout is a acrylic diffuser and covering each bulb is a square piece of frosted glass. Included with the fixture is 10 feet of wire and two telescoping stems that have an adjustment range of 15 to 30 inches. For longer stem lengths (up to 138 inches), order one or more of the extension kits. A matching 5 x 10 inch ceiling canopy is also included. This Southwest inspired island fixture has clean lines and a very relaxing rustic feel.

Pictured in Finish #28-Dark Bronze Metallic.

Note: This fixture will accept a screw-in type LED bulb of equivalent wattage output.