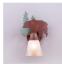

## DESCRIPTION

The Lakeside Single Sconce - Bear features our exclusive plasma-cut bear with hand cut interior lines standing next to our pine trees, all attached to a rustic steel disc with a single arm with light. There is a choice of six different glass globes, the smallest of which only takes A15 bulb. This rustic wall light compliments the lakeside bath lights will add warm lighting and rustic character to any room.

Pictured in Finish #04-Pine Tree Green-Rust Patina base with Two-Toned Amber Cream Bell Glass.

Note: This fixture will accept a screw-in type LED bulb of equivalent wattage output.