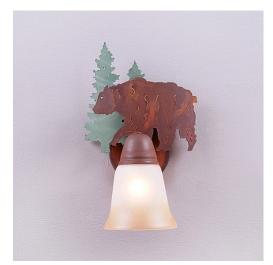

## Lakeside Single Sconce - Bear

Wall Light Cabin Style

Product No.: A17126

Price: \$222.00

**Glass Choices:** 

## DESCRIPTION

The Lakeside Single Sconce - Bear features our exclusive plasma-cut bear with hand cut interior lines standing next to our pine trees, all attached to a rustic steel disc with a single arm with light. There is a choice of six different glass globes, the smallest of which only takes A15 bulb. This rustic wall light compliments the lakeside bath lights will add warm lighting and rustic character to any room.

Pictured in Finish #04-Pine Tree Green-Rust Patina base with Two-Toned Amber Cream Bell Glass.

Note: This fixture will accept a screw-in type LED bulb of equivalent wattage output.