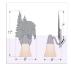

## **SPECIFICATIONS**

DIMENSIONS (in.) 10h x 7w x 7e x 7tm

LAMPING Takes 1 - Type A19 bulb - 100W per bulb

WEIGHT (lbs.) 5

BACKPLATE SIZE (in.) 4.375 ROUND
UL LISTING Damp+Dry Locations

ADD'L RATINGS None

INSTALLATION INSTRUCTIONS OPEN INSTALLATION INSTRUCTIONS PDF FILE