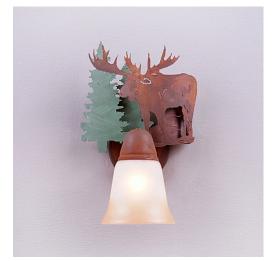

## **Lakeside Single Sconce - Moose**

Wall Light Log Cabin Style

Product No.: A17128

Price: \$222.00

**Glass Choices:** 

## **DESCRIPTION**

The Lakeside Single Sconce - Moose features our exclusive plasma-cut moose with hand cut interior lines standing next to our pine trees, all attached to a rustic steel disc with a single arm with light. There is a choice of six different glass globes, the smallest of which only takes A15 bulb. This rustic wall light compliments the lakeside bath lights will add warm lighting and rustic character to any room.

Pictured in Finish #04-Pine Tree Green-Rust Patina base with Two-Toned Amber Cream Bell Glass.

Note: This fixture will accept a screw-in type LED bulb of equivalent wattage output.

## **SPECIFICATIONS**

DIMENSIONS (in.) 10h x 7w x 7e x 7tm

LAMPING Takes 1 - Type A19 bulb - 100W per bulb

WEIGHT (lbs.) 5

BACKPLATE SIZE (in.) 4.375 ROUND
UL LISTING Damp+Dry Locations

ADD'L RATINGS None

INSTALLATION INSTRUCTIONS OPEN INSTALLATION INSTRUCTIONS PDF FILE