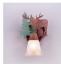

## **Lakeside Single Sconce - Moose**

Wall Light Log Cabin Style

Product No.: A17128

Price: \$222.00

**Glass Choices:** 

## **DESCRIPTION**

The Lakeside Single Sconce - Moose features our exclusive plasma-cut moose with hand cut interior lines standing next to our pine trees, all attached to a rustic steel disc with a single arm with light. There is a choice of six different glass globes, the smallest of which only takes A15 bulb. This rustic wall light compliments the lakeside bath lights will add warm lighting and rustic character to any room.

Pictured in Finish #04-Pine Tree Green-Rust Patina base with Two-Toned Amber Cream Bell Glass.

Note: This fixture will accept a screw-in type LED bulb of equivalent wattage output.