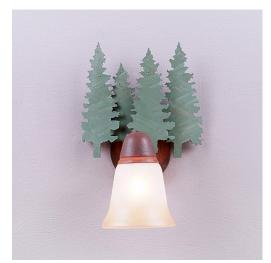

## **Lakeside Single Sconce - Pine Tree**

Wall Light Lake Cabin Style

Product No.: A17142

Price: \$222.00

## DESCRIPTION

The Lakeside Single Sconce - Pine Tree features our exclusive plasma cut pine trees attached to a rustic steel disc with a single arm with light. There is a choice of six different glass globes, the smallest of which only takes A15 bulb. This rustic wall light compliments the lakeside bath lights will add warm lighting and rustic character to any room.

Pictured in Finish #04-Pine Tree Green-Rust Patina base with Two-Toned Amber Cream Bell Glass.

Note: This fixture will accept a screw-in type LED bulb of equivalent wattage output.