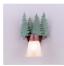

## **Lakeside Single Sconce - Pine Tree**

Wall Light Lake Cabin Style

Product No.: A17142

Price: \$222.00

## DESCRIPTION

The Lakeside Single Sconce - Pine Tree features our exclusive plasma cut pine trees attached to a rustic steel disc with a single arm with light. There is a choice of six different glass globes, the smallest of which only takes A15 bulb. This rustic wall light compliments the lakeside bath lights will add warm lighting and rustic character to any room.

Pictured in Finish #04-Pine Tree Green-Rust Patina base with Two-Toned Amber Cream Bell Glass.

Note: This fixture will accept a screw-in type LED bulb of equivalent wattage output.