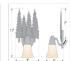

## **SPECIFICATIONS**

DIMENSIONS (in.) 10h x 7w x 7e x 7tm

**LAMPING** Takes 1 - Type A19 bulb - 100W per bulb

WEIGHT (lbs.)

BACKPLATE SIZE (in.) 4.375 ROUND **UL LISTING** Damp+Dry Locations

ADD'L RATINGS None