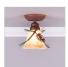

# Sienna Ceiling Light - Pine Cone

Ceiling Light River Cabin Style

Product No.: A48020

Price: \$240.00

## DESCRIPTION

The Sienna Ceiling Light - Pine Cone is a small ceiling fixture which features simple rustic styling with pine cones that are3D and made of steel, with pine needles and a rustic branch. There are five different glass globes that fit this light, so you can pick a style that suits your decorating needs. This light fixture will provide abundant light to any room, whether in a log cabin, or in a traditional home where a eye-catching decor style is desired. Hardwire is standard.

Pictured in Finish #04-Pine Tree Green-Rust Patina base with Marbled Amber Swirl Bell Glass.

Note: This fixture will accept a screw-in type LED bulb of equivalent wattage output.