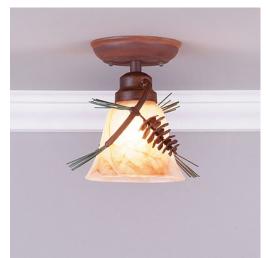

# Sienna Ceiling Light - Pine Cone

Ceiling Light River Cabin Style

Product No.: A48020

Price: \$240.00

## DESCRIPTION

The Sienna Ceiling Light - Pine Cone is a small ceiling fixture which features simple rustic styling with pine cones that are3D and made of steel, with pine needles and a rustic branch. There are five different glass globes that fit this light, so you can pick a style that suits your decorating needs. This light fixture will provide abundant light to any room, whether in a log cabin, or in a traditional home where a eye-catching decor style is desired. Hardwire is standard.

Pictured in Finish #04-Pine Tree Green-Rust Patina base with Marbled Amber Swirl Bell Glass.

Note: This fixture will accept a screw-in type LED bulb of equivalent wattage output.

### **SPECIFICATIONS**

DIMENSIONS (in.) 7h x 8w

Takes 1 - Type A19 (standard household style) bulb - 100W max. per bulb **LAMPING** 

WEIGHT (lbs.)

BACKPLATE SIZE (in.) 5 ROUND

**UL LISTING Damp+Dry Locations** 