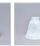

#### Glass Choices:

Pictured in Finish #04-Pine Tree Green-Rust Patina base with Marbled Amber Swirl Bell Glass.

Note: This fixture will accept a screw-in type LED bulb of equivalent wattage output.