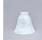

#### Glass Choices:

Pictured in Finish #04-Pine Tree Green-Rust Patina base with Marbled Amber Swirl Bell Glass.

Note: This fixture will accept a screw-in type LED bulb of equivalent wattage output.