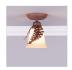

# Sienna Ceiling Light - Spruce Cone

Ceiling Light Lake Cabin Style

Product No.: A48040

Price: \$222.00

# DESCRIPTION

The Sienna Ceiling Light - Spruce Cone is a small ceiling fixture which features simple rustic styling with spruce cones that are 3D and made of steel. There are five different glass globes that fit this light, so you can pick a style that suits your decorating needs. This light fixture will provide abundant light to any room, whether in a log cabin, or in a traditional home where a eye-catching decor style is desired. Hardwire is standard.

Pictured in Finish #02-Rust Patina with Two-Toned Amber Cream Bell Glass.

Note: This fixture will accept a screw-in type LED bulb of equivalent wattage output.