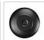

# Sienna Ceiling Light - Spruce Cone

Ceiling Light Lake Cabin Style

Product No.: A48040

Price: \$222.00

# DESCRIPTION

The Sienna Ceiling Light - Spruce Cone is a small ceiling fixture which features simple rustic styling with spruce cones that are 3D and made of steel. There are five different glass globes that fit this light, so you can pick a style that suits your decorating needs. This light fixture will provide abundant light to any room, whether in a log cabin, or in a traditional home where a eye-catching decor style is desired. Hardwire is standard.

Pictured in Finish #02-Rust Patina with Two-Toned Amber Cream Bell Glass.

Note: This fixture will accept a screw-in type LED bulb of equivalent wattage output.