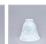

## **Glass Choices:**

# DESCRIPTION

The Sienna Ceiling Light - Spruce Cone is a small ceiling fixture which features simple rustic styling with spruce cones that are 3D and made of steel. There are five different glass globes that fit this light, so you can pick a style that suits your decorating needs. This light fixture will provide abundant light to any room, whether in a log cabin, or in a traditional home where a eye-catching decor style is desired. Hardwire is standard.

Pictured in Finish #02-Rust Patina with Two-Toned Amber Cream Bell Glass.

Note: This fixture will accept a screw-in type LED bulb of equivalent wattage output.