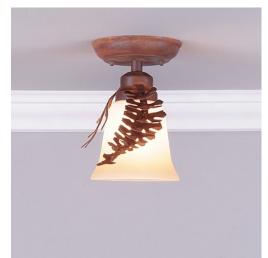

# Sienna Ceiling Light - Spruce Cone

Ceiling Light Lake Cabin Style

Product No.: A48040

Price: \$222.00

# DESCRIPTION

The Sienna Ceiling Light - Spruce Cone is a small ceiling fixture which features simple rustic styling with spruce cones that are 3D and made of steel. There are five different glass globes that fit this light, so you can pick a style that suits your decorating needs. This light fixture will provide abundant light to any room, whether in a log cabin, or in a traditional home where a eye-catching decor style is desired. Hardwire is standard.

Pictured in Finish #02-Rust Patina with Two-Toned Amber Cream Bell Glass.

Note: This fixture will accept a screw-in type LED bulb of equivalent wattage output.