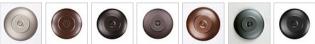

#### Finish Choices:

Pictured in Finish #02-Rust Patina with Two-Toned Amber Cream Bell Glass.

Note: This fixture will accept a screw-in type LED bulb of equivalent wattage output.