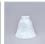

## **Glass Choices:**

# DESCRIPTION

The Sienna Ceiling Light - Spruce Cone is a small ceiling fixture which features simple rustic styling with spruce cones that are 3D and made of steel. There are five different glass globes that fit this light, so you can pick a style that suits your decorating needs. This light fixture will provide abundant light to any room, whether in a log cabin, or in a traditional home where a eye-catching decor style is desired. Hardwire is standard.

Pictured in Finish #02-Rust Patina with Two-Toned Amber Cream Bell Glass.

Note: This fixture will accept a screw-in type LED bulb of equivalent wattage output.