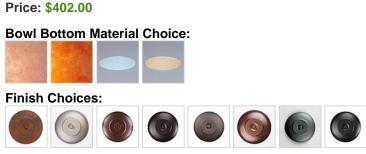

#### DESCRIPTION

The Woodcrest Semi-flush - Fish Cutout light is 15 inches in diameter, 10 inches tall and features our exclusive salmon and trout art cutouts around the circumference of a steel band. Behind each cutout is a diffuser panel. For the bottom, there is a choice between frosted glass or mica with a choice of color between Almond or Amber. For an unique addition to your rustic ceiling light, order one of the decorative Bottom Kits: a three-tree, 3D Spruce Cone or a 3D Pine Cone, any which can be ordered in the same or different color as the fixture. This item is ideal for anyone looking for a rustic semi-flush light to add rustic, lodge character to their log home, cabin or northwood lodge-themed room.

Pictured in Finish #02-Rust Patina with Frosted Glass Bowl.

Note: This fixture will accept a screw-in type LED bulb of equivalent wattage output.