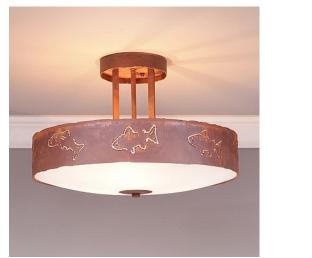

## Woodcrest Semi-Flush - Fish Cutout

Semi-Flush Light River Cabin Style

#### DESCRIPTION

The Woodcrest Semi-flush - Fish Cutout light is 15 inches in diameter, 10 inches tall and features our exclusive salmon and trout art cutouts around the circumference of a steel band. Behind each cutout is a diffuser panel. For the bottom, there is a choice between frosted glass or mica with a choice of color between Almond or Amber. For an unique addition to your rustic ceiling light, order one of the decorative Bottom Kits: a three-tree, 3D Spruce Cone or a 3D Pine Cone, any which can be ordered in the same or different color as the fixture. This item is ideal for anyone looking for a rustic semi-flush light to add rustic, lodge character to their log home, cabin or northwood lodge-themed room.

Pictured in Finish #02-Rust Patina with Frosted Glass Bowl.

Note: This fixture will accept a screw-in type LED bulb of equivalent wattage output.