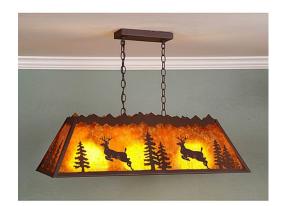

## Rocky Mountain Billiard Light Small - Valley Deer

Billiard Light Ski Cabin Style

Product No.: M45421

Price: \$932.00

**Shade Choices:** 

## **DESCRIPTION**

The Rocky Mtn Small Billiard Light - Valley Deer is a 15in. by 36in. rectangular frame that features our exclusive deer and spruce tree metal artwork on all four panels. With three downlights, this fixture will provide excellent light for a small billiard table, island eating area, or other similar locations. Each downlight has a white, matte glass shade covering the bulb. For the shade material around the outside, choose between Almond or Amber mica. Included is a rectangular ceiling canopy in a matching finish, an extra 10 feet of wire, and 6 feet of chain (for a 3 foot drop). While the fixture is shown at a 26in. height, it can be shortened, or dropped lower if you purchase additional chain. Hardwire is standard. This light will bring rustic lighting to any log home, cabin, or northwood billiard room.

Pictured in Finish #97-Black Iron with Amber Mica Shade.

Note: This fixture will accept a screw-in type LED bulb of equivalent wattage output.