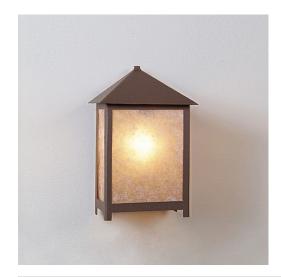

## **Hudson Sconce Small - Rustic Plain**

Outdoor Wall Light Mountain Cabin Style

Product No.: M53101

Price: \$182.00

**Shade Choices:** 

## **DESCRIPTION**

The Hudson Small Sconce - Rustic Plain features a single lightbulb pointing down behind mica panels on three sides and a5 inch square backplate, which can be mounted directly to an exterior wall or attached to a square wooden block. Diffuser material choice between Almond or Amber mica It is ADA compliant. Specify DP when order for the deep mounting pan option. UL approved for wet locations. This light will bring rustic lighting to the exterior of any log home or cabin.

Pictured in Finish #27-Rustic Brown with Almond Mica Shade.

Note: This fixture will accept a screw-in type LED bulb of equivalent wattage output.