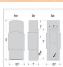

## **SPECIFICATIONS**

DIMENSIONS (in.) 12h x 10w x 6e x 4tm

Takes 2 - Type B11 (torpedo style) bulb - 60W **LAMPING** 

max.

WEIGHT (lbs.) 10

BACKPLATE SIZE (in.) 4.5 SQUARE

**UL LISTING** Wet+Damp+Dry Locations