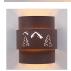

## Northridge Sconce Large - Mountain-Pine Tree Cutouts

Outdoor Wall Light Country Style

Product No.: A56245

Price: \$330.00

## DESCRIPTION

The Northridge Sconce Large - Mountain/Pine features a steel frame with our exclusive mountain and pine tree artwork in the center band. The fixture includes one bulb pointing upward and another downward, and a tall glass cylinder to cover the lightbulbs. An acrylic lens also covers the cutout. This Southwest-inspired sconce will provide unique interior or exterior rustic lighting for any log home, cabin or northwood lodge-themed room. Hardwire only. Note: Only powdercoated finishes are recommended for exterior locations.

Pictured in Finish #27-Rustic Brown.

Note: This fixture will accept a screw-in type LED bulb of equivalent wattage output.