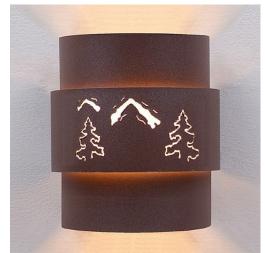

## Northridge Sconce Large - Mountain-Pine Tree Cutouts

Outdoor Wall Light Country Style

Product No.: A56245

Price: \$330.00

## DESCRIPTION

The Northridge Sconce Large - Mountain/Pine features a steel frame with our exclusive mountain and pine tree artwork in the center band. The fixture includes one bulb pointing upward and another downward, and a tall glass cylinder to cover the lightbulbs. An acrylic lens also covers the cutout. This Southwest-inspired sconce will provide unique interior or exterior rustic lighting for any log home, cabin or northwood lodge-themed room. Hardwire only. Note: Only powdercoated finishes are recommended for exterior locations.

Pictured in Finish #27-Rustic Brown.

Note: This fixture will accept a screw-in type LED bulb of equivalent wattage output.