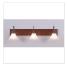

# Cedarwood Triple Bath Vanity Light - Rustic Plain

Bath 3 Light Rustic Style

Product No.: H34301

Price: \$374.00

## DESCRIPTION

The Cedarwood Triple Bath Vanity Light - Rustic Plain features three cone glass globes- your choice of cream swirl or two-two tone amber glass - mounted against a back plate offered in a variety of finish options. This rustic bath light is great for anywhere to add warm lighting and rustic character to their log home, cabin or northwood lodge-themed bathroom.

Pictured in Finish #02-Rust Patina with Opal White Cone Glass.

Note: This fixture will accept a screw-in type LED bulb of equivalent wattage output.