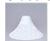

## DESCRIPTION

The Cedarwood Triple Bath Vanity Light - Rustic Plain features three cone glass globes- your choice of cream swirl or two-two tone amber glass - mounted against a back plate offered in a variety of finish options. This rustic bath light is great for anywhere to add warm lighting and rustic character to their log home, cabin or northwood lodge-themed bathroom.

Pictured in Finish #02-Rust Patina with Opal White Cone Glass.

Note: This fixture will accept a screw-in type LED bulb of equivalent wattage output.