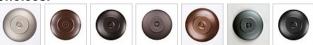

### **Glass Choices:**

## DESCRIPTION

The Cedarwood Triple Bath Vanity Light - Rustic Plain features three cone glass globes- your choice of cream swirl or two-two tone amber glass - mounted against a back plate offered in a variety of finish options. This rustic bath light is great for anywhere to add warm lighting and rustic character to their log home, cabin or northwood lodge-themed bathroom.