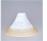

## DESCRIPTION

The Cedarwood Triple Bath Vanity Light - Rustic Plain features three cone glass globes- your choice of cream swirl or two-two tone amber glass - mounted against a back plate offered in a variety of finish options. This rustic bath light is great for anywhere to add warm lighting and rustic character to their log home, cabin or northwood lodge-themed bathroom.

Pictured in Finish #02-Rust Patina with Opal White Cone Glass.

Note: This fixture will accept a screw-in type LED bulb of equivalent wattage output.