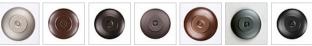

## Cascade Sconce Large - Eagle

Wall Light Farmhouse Style

Product No.: M13389

Price: \$282.00

**Shade Choices:** 

**Finish Choices:** 

## **DESCRIPTION**

Description To Follow.

Pictured in Finish #97-Black Iron with Almond Mica Shade.

Note: This fixture will accept a screw-in type LED bulb of equivalent wattage output.