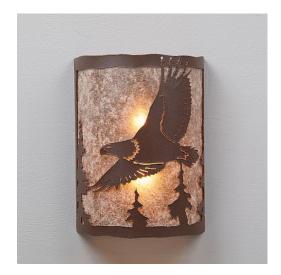

## Cascade Sconce Large - Eagle

Wall Light Farmhouse Style

Product No.: M13389

Price: \$282.00

**Shade Choices:** 

**Finish Choices:** 

## **DESCRIPTION**

Description To Follow.

Pictured in Finish #97-Black Iron with Almond Mica Shade.

Note: This fixture will accept a screw-in type LED bulb of equivalent wattage output.

## **SPECIFICATIONS**

12h x 9w x 4e x 6tm DIMENSIONS (in.)

Takes 2 - Type B11 (torpedo style) bulbs - 60W max. per bulb **LAMPING** 

WEIGHT (lbs.) BACKPLATE SIZE (in.) 12 x 9

Damp+Dry Locations **UL LISTING ADA Compliant** ADD'L RATINGS