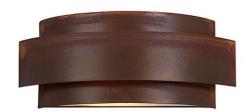

## In-Stock: Northridge Double Sconce - Rustic Plain

Wall Light Ski Cabin Style

Product No.: QS-A16201-02

Price: \$290.00

## DESCRIPTION

The Northridge Double Sconce - Rustic Plain features two bulbs positioned sideways under three horizontal steel bands with a frost glass diffuser bottom. Light projects both up and down. This sconce will provide unique rustic lighting to the walls of any log home, cabin or northwood lodge-themed room.

Product shown in Finish #02-Rust Patina.

Note: This product page is only for the in-stock product shown. If you would like a different finish color, please click this link: A16201 to go to our main product page for this item where you can buy it there.