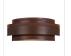

## In-Stock: Northridge Double Sconce - Rustic Plain

Wall Light Ski Cabin Style

Product No.: QS-A16201-02

Price: \$290.00

## DESCRIPTION

The Northridge Double Sconce - Rustic Plain features two bulbs positioned sideways under three horizontal steel bands with a frost glass diffuser bottom. Light projects both up and down. This sconce will provide unique rustic lighting to the walls of any log home, cabin or northwood lodge-themed room.

Product shown in Finish #02-Rust Patina.

Note: This product page is only for the in-stock product shown. If you would like a different finish color, please click this link: A16201 to go to our main product page for this item where you can buy it there.