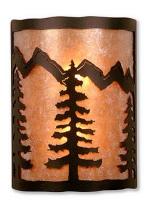

## In-Stock: Cascade Sconce Large - Spruce Tree

Wall Light Lake Cabin Style

Product No.: QS-M13314AL-27

Price: \$282.00

## DESCRIPTION

The Cascade Sconce Large - Spruce Tree features our exclusive metal art of spruce trees with a rounded mica under asteel frame. One lightbulb points upward and the other points downward. ADA compliant. Diffuser material is offered with a choice between Almond or Amber mica. Hardwire is standard. Interior and damp location only, however exterior version available under Product No. M51814. This light will add rustic character to any log home, cabin or northwoods lodge-themed room.

Product shown in Finish #27-Rustic Brown with Almond Mica.

Note: This product page is only for the in-stock product shown. If you would like a different finish color, please click this link: M13314 to go to our main product page for this item where you can buy it there.