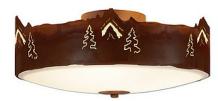

## In-Stock: Ridgewood Close-to-Ceiling Large - Mountain-Pine Tree Cutouts

Ceiling Light Country Style

Product No.: QS-A47245FC-02

Price: \$296.00

Ridgewood classe to the Large - Mountain-Pine Tree Cutouts Ceiling Light Trees Metal Art

## **DESCRIPTION**

Our Ridgewood Close-to-Ceiling Large - Mountain/Pine Cutout measures 15 inches in diameter and 6 inches high and features our exclusive mountain and pine art cutouts around the circumference of a steel band. Behind each cutout is a diffuser panel. The frosted glass bottom bowl detaches for bulb changing. This item is ideal for anyone looking for a non-hanging light to add rustic, forest-inspired character to their log home, cabin or northwood lodge-themed room.

Product shown in Finish #02 - Rust Patina and Frosted Glass.

Note: This product page is only for the in-stock product shown. If you would like a different finish color, please click this link: A47245 to go to our main product page for this item where you can buy it there.