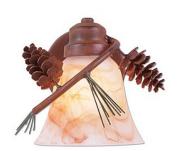

## In-Stock: Sienna Sconce - Pine Cone

Outdoor Wall Light Lake Cabin Style

Product No.: QS-A58520AS-04

Price: \$266.00

## DESCRIPTION

The Sienna Sconce - Pine Cone is a small wall fixture which features simple rustic styling with pine cones that are 3D and made of steel, with pine needles and a rustic branch. This light fixture will provide abundant light to any room, whether in a log cabin, or in a traditional home where a eye-catching decor style is desired. Hardwire is standard.

Product shown in Finish #04- Rust Patina base with Green Pine Needles and Marbled Amber Swirl Bell Glass.

Note: This product page is only for the in-stock product shown. If you would like a different finish color, please click this link: A58520 to go to our main product page for this item where you can buy it there.