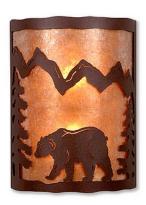

## In-Stock: Cascade Sconce Large - Mountain Bear

Wall Light Farmhouse Style

Product No.: QS-M13325AL-27

Price: \$282.00

## DESCRIPTION

The Cascade Sconce Large - Mtn Bear features our exclusive metal art of a bear and spruce trees with a rounded mica under a steel frame. One lightbulb points upward and the other points downward. ADA compliant. Diffuser material is offered with a choice between Almond or Amber mica. Hardwire is standard. Interior and damp location only, however exterior version available under Product No. M51825. This light will add rustic character to any log home, cabin or northwoods lodge-themed room.

Product shown in Finish #27-Rustic Brown with Almond Mica.

Note: This product page is only for the in-stock product shown. If you would like a different finish color, please click this link: M13325 to go to our main product page for this item where you can buy it there.