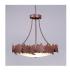

# Crestline Chandelier Medium - Bowl Bottom - Maple Leaf

Chandelier Country Style

Product No.: G40405

Price: \$1,046.00

## DESCRIPTION

The Crestline Chandelier Medium - Maple fixture is 28 inches in diameter and features a band of metal maple leaves. The leaves are positioned in various directions along the band, and also feature hand-cut interior lines inside each image. This rustic chandelier comes with the choice of either a frosted glass bowl (FC) or a tea-stained glass bowl (TS). A downlight and matching ceiling canopy are also included, along with 3 feet of chain and 10 feet of extra wire. This chandelier will add rustic character to any log home, cabin or northwood lodge-themed room.

Pictured in Finish #02-Rust Patina with Frosted Glass Bowl.

Note: This fixture will accept a screw-in type LED bulb of equivalent wattage output.