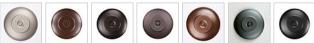

Website: https://www.avalanche-ranch.com/

Address: 1420 Pacific Place Ste B, Ferndale, WA 98248, USA Email: confirmations@orders.avalanche-ranch.com

Phone: 3607521610

# Crestline Chandelier Medium - Bowl Bottom - Maple Leaf

Chandelier Country Style



Product No.: G40405

Price: \$1,046.00

#### **Bowl Bottom Material Choice:**





#### **Finish Choices:**



















## DESCRIPTION

The Crestline Chandelier Medium - Maple fixture is 28 inches in diameter and features a band of metal maple leaves. The leaves are positioned in various directions along the band, and also feature hand-cut interior lines inside each image. This rustic chandelier comes with the choice of either a frosted glass bowl (FC) or a tea-stained glass bowl (TS). A downlight and matching ceiling canopy are also included, along with 3 feet of chain and 10 feet of extra wire. This chandelier will add rustic character to any log home, cabin or northwood lodge-themed room.

Pictured in Finish #02-Rust Patina with Frosted Glass Bowl.

Note: This fixture will accept a screw-in type LED bulb of equivalent wattage output.

### **SPECIFICATIONS**

DIMENSIONS (in.) 26h x 28w

**LAMPIN