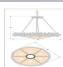

### **SPECIFICATIONS**

DIMENSIONS (in.) 26h x 28w

**LAMPING** Takes 6 - Type A19 (standard household style) bulbs - 100W max. per bulb

WEIGHT (lbs.) 30

BACKPLATE SIZE (in.) 5 ROUND

**UL LISTING** Damp+Dry Locations