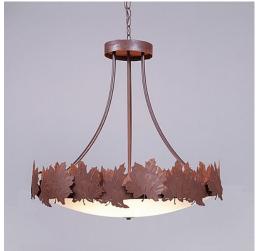

# Crestline Chandelier Medium - Bowl Bottom - Maple Leaf

Chandelier Country Style

Product No.: G40405

Price: \$1,046.00

## DESCRIPTION

The Crestline Chandelier Medium - Maple fixture is 28 inches in diameter and features a band of metal maple leaves. The leaves are positioned in various directions along the band, and also feature hand-cut interior lines inside each image. This rustic chandelier comes with the choice of either a frosted glass bowl (FC) or a tea-stained glass bowl (TS). A downlight and matching ceiling canopy are also included, along with 3 feet of chain and 10 feet of extra wire. This chandelier will add rustic character to any log home, cabin or northwood lodge-themed room.

Pictured in Finish #02-Rust Patina with Frosted Glass Bowl.

Note: This fixture will accept a screw-in type LED bulb of equivalent wattage output.