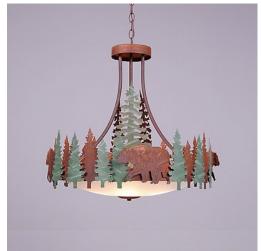

## Crestline Chandelier Small - Bowl Bottom - Bear

Chandelier Cabin Style

Product No.: G40326

Price: \$928.00

**Bowl Bottom Material Choice:** 

## **DESCRIPTION**

The Crestline Chandelier Small - Bear fixture is 24 inches in diameter and features images of bears and hand-painted trees over our rust patina finish. This chandelier will add a touch of wildlife and rustic character to any log home, cabin or northwood lodge-themed room. This rustic chandelier comes with the choice of either a frosted glass bowl (FC) or a teastained glass bowl (TS). A downlight and matching ceiling canopy are also included, along with 3 feet of chain and 10 feet of extra wire.

Pictured in Finish #04-Pine Tree Green-Rust Patina base with Frosted Glass Bowl.

Note: This fixture will accept a screw-in type LED bulb of equivalent wattage output.