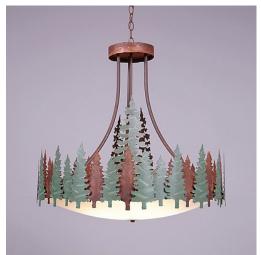

## Crestline Chandelier Medium - Bowl Bottom -Pine Tree

Chandelier Lodge Style

Product No.: G40442

Price: \$1,318.00

## DESCRIPTION

The Crestline Chandelier Medium - Pine fixture is 28 inches in diameter and features various sizes of hand-painted trees over our rust patina finish. This chandelier will add warm lighting and rustic character to any log home, cabin or northwood lodge-themed room. This rustic chandelier comes with the choice of either a frosted glass bowl (FC) or a tea-stained glass bowl (TS). A downlight and matching ceiling canopy are also included, along with 3 feet of chain and 10 feet of extra wire.

Pictured in Finish #04-Pine Tree Green-Rust Patina base with Frosted Glass Bowl.

Note: This fixture will accept a screw-in type LED bulb of equivalent wattage output.