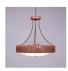

## DESCRIPTION

The Ridgemont Chandelier Small - Mountain/Pine is 24 inches in diameter and features our exclusive mountain-pine cutout around the steel band. Behind each cutout is a diffuser panel. This rustic chandelier comes with the choice of either a frosted glass bowl (FC) or a tea-stained glass bowl (TS). A matching ceiling canopy is also included, along with 3 feet of chain and 10 extra feet of wire. This forest-inspired design will add a rustic, woodland character to any log home, cabin or northwood lodge-themed room.

Pictured in Finish #02-Rust Patina with Frosted Glass Bowl.

Note: This fixture will accept a screw-in type LED bulb of equivalent wattage output.