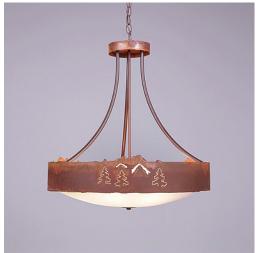

## Ridgemont Chandelier Small - Bowl Bottom - Mountain-Pine Tree Cutouts

Chandelier Lodge Style

Product No.: G41945

Price: \$660.00

**Bowl Bottom Material Choice:** 

## DESCRIPTION

The Ridgemont Chandelier Small - Mountain/Pine is 24 inches in diameter and features our exclusive mountain-pine cutout around the steel band. Behind each cutout is a diffuser panel. This rustic chandelier comes with the choice of either a frosted glass bowl (FC) or a tea-stained glass bowl (TS). A matching ceiling canopy is also included, along with 3 feet of chain and 10 extra feet of wire. This forest-inspired design will add a rustic, woodland character to any log home, cabin or northwood lodge-themed room.

Pictured in Finish #02-Rust Patina with Frosted Glass Bowl.

Note: This fixture will accept a screw-in type LED bulb of equivalent wattage output.

## **SPECIFICATIONS**

DIMENSIONS (in.) 24h x 23w

**LAMPING** Takes 5 - Type A19 (standard household style) bulbs - 100W max. per bulb

WEIGHT (lbs.) 20

BACKPLATE SIZE (in.) 5 ROUND

**UL LISTING** Damp+Dry Locations