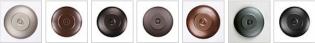

Website: https://www.avalanche-ranch.com/

Address: 1420 Pacific Place Ste B, Ferndale, WA 98248, USA Email: confirmations@orders.avalanche-ranch.com

Phone: 3607521610

## Ridgemont Chandelier Small - Bowl Bottom - Mountain-Pine Tree Cutouts

Chandelier Lodge Style



Product No.: G41945

Price: \$660.00

**Bowl Bottom Material Choice:** 





## **Finish Choices:**



















## DESCRIPTION

The Ridgemont Chandelier Small - Mountain/Pine is 24 inches in diameter and features our exclusive mountain-pine cutout around the steel band. Behind each cutout is a diffuser panel. This rustic chandelier comes with the choice of either a frosted glass bowl (FC) or a tea-stained glass bowl (TS). A matching ceiling canopy is also included, along with 3 feet of chain and 10 extra feet of wire. This forest-inspired design will add a rustic, woodland character to any log home, cabin or northwood lodge-themed room.

Pictured in Finish #02-Rust Patina with Frosted Glass Bowl.

Note: This fixture will accept a screw-in type LED bulb of equivalent wattage output.

## **SPECIFICATIONS**

DIMENSIONS (in.) 24h x 23w

**LAMPING** Takes 5 - Type A19 (standard household style)