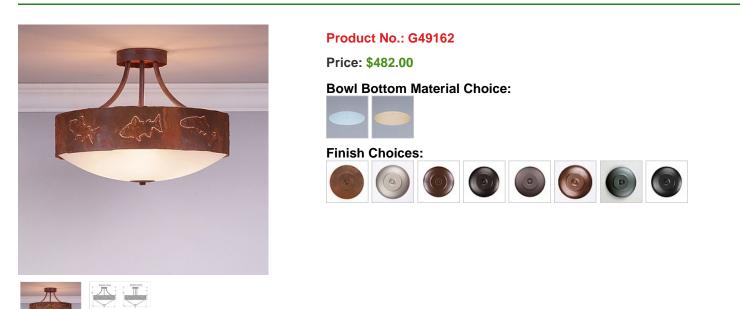

## Ridgemont Semi Flush Large Short - Bowl Bottom - Fish Cutout

Semi-Flush Light Country Style

## DESCRIPTION

The Ridgemont Semi-Flush Large Short - Fish Cutout is 17 inches in diameter, 13 to 15 inches tall and features our exclusive salmon and trout art arranged around the circumference of a steel band. This rustic semi-flush fixture comes with a choice of colors for the glass bottom between a frosted glass bowl (FC) or Frosted Tea Stain (TS). A matching ceiling canopy is also included. For an unique addition to your rustic ceiling light, order one of the decorative Bottom Kits: a three-tree, 3D Spruce Cone or a 3D Pine Cone, any which can be ordered in the same or different color as the fixture. This Fishing-inspired design is ideal for anyone wanting a small ceiling light to add rustic, northwoods character to the hallways, kitchens or bathroom of their log home, cabin or northwood lodge-themed room.

Pictured in Finish #02-Rust Patina with Frosted Glass Bowl.

Note: This fixture will accept a screw-in type LED bulb of equivalent wattage output.