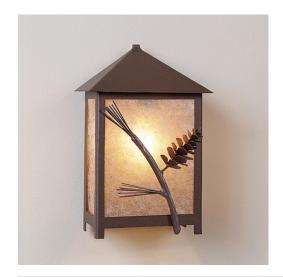

## **Hudson Sconce Large - Pine Cone**

Outdoor Wall Light Country Style

Product No.: M53220

Price: \$344.00

**Shade Choices:** 

## **DESCRIPTION**

Description To Follow.

Pictured in Finish #27-Rustic Brown with Almond Mica Shade.

Note: This fixture will accept a screw-in type LED bulb of equivalent wattage output.

## **SPECIFICATIONS**

13h x 8w x 5e x 8tm DIMENSIONS (in.)

Takes 2 - Type B11 (torpedo style) bulbs - 60W max. **LAMPING** 

WEIGHT (lbs.) BACKPLATE SIZE (in.) 4.75 x 7

Wet+Damp+Dry Locations **UL LISTING** 