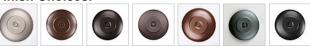

## **Hudson Sconce Large - Pine Cone**

Outdoor Wall Light Country Style

Product No.: M53220

Price: \$344.00

**Shade Choices:** 