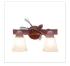

## In-Stock: Lakeside Double Bath Vanity Light - Pine Cone

Bath 2 Light Farmhouse Style

Product No.: QS-A32220TT-04

Price: \$412.00

## DESCRIPTION

The Lakeside Double Bath Light - Pine Cone features handmade, metal pine cone, pine needles and a metal bar that looks like a branch, all attached to a rustic band with the two lights. There is a choice of six different glass globes, the smallest of which only takes A15 bulb. This rustic bathroom vanity light will add warm lighting and rustic character to any bathroom, hallway or over a kitchen sink. Note: This fixture was redesigned in March 2010.

Product shown in Finish #04-Pine Green-Rust Patina base.

Note: This product page is only for the in-stock product shown. If you would like a different finish color, please click this link: A32220 to go to our main product page for this item where you can buy it there.