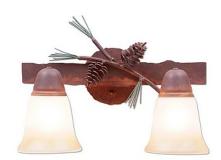

## In-Stock: Lakeside Double Bath Vanity Light - Pine Cone

Bath 2 Light Farmhouse Style

Product No.: QS-A32220TT-04

Price: \$412.00

## DESCRIPTION

The Lakeside Double Bath Light - Pine Cone features handmade, metal pine cone, pine needles and a metal bar that looks like a branch, all attached to a rustic band with the two lights. There is a choice of six different glass globes, the smallest of which only takes A15 bulb. This rustic bathroom vanity light will add warm lighting and rustic character to any bathroom, hallway or over a kitchen sink. Note: This fixture was redesigned in March 2010.

Product shown in Finish #04-Pine Green-Rust Patina base.

Note: This product page is only for the in-stock product shown. If you would like a different finish color, please click this link: A32220 to go to our main product page for this item where you can buy it there.