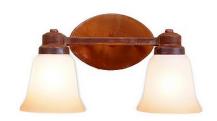

## In-Stock: Sienna Double Bath Vanity Light - Rustic Plain

Bath 2 Light Ski Cabin Style

**Product No.: QS-A38601AS-02** 

Price: \$288.00

## DESCRIPTION

The Sienna Double Bath Light - Rustic Plain light features glass bells with a choice of seven different colors hanging from cups attached to square tubes. This light is ideal for anyone looking to add warm log cabin lighting or rustic character to their bathroom.

Product shown in Finish #02-Rust Patina with Marbled Amber Swirl Bell.

Note: This product page is only for the in-stock product shown. If you would like a different finish color, please click this link: A38601 to go to our main product page for this item where you can buy it there.