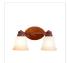

## In-Stock: Sienna Double Bath Vanity Light - Rustic Plain

Bath 2 Light Ski Cabin Style

**Product No.: QS-A38601AS-02** 

Price: \$288.00

## DESCRIPTION

The Sienna Double Bath Light - Rustic Plain light features glass bells with a choice of seven different colors hanging from cups attached to square tubes. This light is ideal for anyone looking to add warm log cabin lighting or rustic character to their bathroom.

Product shown in Finish #02-Rust Patina with Marbled Amber Swirl Bell.

Note: This product page is only for the in-stock product shown. If you would like a different finish color, please click this link: A38601 to go to our main product page for this item where you can buy it there.