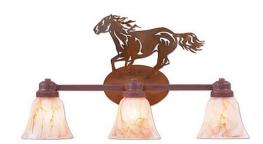

## In-Stock: Sienna Triple Bath Vanity Light - Horse

Bath 3 Light Equestrian Style

Product No.: QS-A38737AS-02

Price: \$350.00

Sienna Triple Bath Vahin Might - Horse Bath 3 Light Horse Metal Art

## **DESCRIPTION**

The Sienna Triple Bath Light - Horse light features an image of a horse atop glass bells with a choice of seven different colors hanging from cups attached to square tubes. This light is ideal for anyone looking to add a touch of wildlife or warm rustic character to their bathroom lighting.

Product shown in Finish #02-Rust Patina with Marbled Amber Swirl Bell.

Note: This product page is only for the in-stock product shown. If you would like a different finish color, please click this link: A38737 to go to our main product page for this item where you can buy it there.