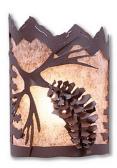

## In-Stock: Cascade Sconce Small - Spruce Cone

Wall Light Farmhouse Style

Product No.: QS-M13240AL-27

Price: \$242.00

## DESCRIPTION

The Cascade Sconce Small - Srpuce Cone features our exclusive metal art of an three dimensional spruce cone and spruce trees with a rounded mica under a steel frame. One lightbulb points upward. ADA compliant. Diffuser material is offered with a choice between Almond or Amber mica. Hardwire is standard. Interior and damp location only. This light will add rustic character to any log home, cabin or northwoods lodge-themed room.

Product shown in Finish #27-Rustic Brown with Almond Mica

Note: This product page is only for the in-stock product shown. If you would like a different finish color, please click this link: M13240 to go to our main product page for this item where you can buy it there.