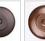

## **DESCRIPTION**

The Northridge Sconce Small - Texas State Outline Cutout features a steel frame with our exclusive Texas State artwork in the center band. The fixture includes one bulb pointing upward and another downward, and a tall glass cylinder to cover the lightbulbs. An acrylic lens also covers the cutout. This sconce will provide unique interior or exterior rustic lighting for any log home, cabin or northwood lodge-themed room. Hardwire only. Note: Only powdercoated finishes are recommended for exterior locations.

Pictured in Finish #27-Rustic Brown.

Note: This fixture will accept a screw-in type LED bulb of equivalent wattage output.