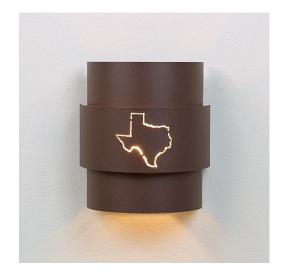

## Northridge Sconce Small - Texas State Outline Cutout

Outdoor Wall Light Farmhouse Style

Product No.: A56187

Price: \$252.00

Finish Choices:

## **DESCRIPTION**

The Northridge Sconce Small - Texas State Outline Cutout features a steel frame with our exclusive Texas State artwork in the center band. The fixture includes one bulb pointing upward and another downward, and a tall glass cylinder to cover the lightbulbs. An acrylic lens also covers the cutout. This sconce will provide unique interior or exterior rustic lighting for any log home, cabin or northwood lodge-themed room. Hardwire only. Note: Only powdercoated finishes are recommended for exterior locations.

Pictured in Finish #27-Rustic Brown.

Note: This fixture will accept a screw-in type LED bulb of equivalent wattage output.