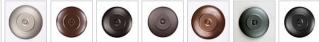

## Northridge Sconce Small - Texas State Outline Cutout

Outdoor Wall Light Farmhouse Style

Product No.: A56187

Price: \$252.00

Finish Choices:

Pictured in Finish #27-Rustic Brown.

Note: This fixture will accept a screw-in type LED bulb of equivalent wattage output.