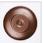

Pictured in Finish #27-Rustic Brown.

Note: This fixture will accept a screw-in type LED bulb of equivalent wattage output.