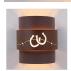

## Northridge Sconce Large - Barb Wire and Horseshoe Cutout

Outdoor Wall Light Equestrian Style

Product No.: A56286

Price: \$348.00

## DESCRIPTION

The Northridge Sconce Large - Barbed Wire and Horseshoe Cutout features a steel frame with our exclusive western-styled artwork in the center band. The fixture includes one bulb pointing upward and another downward, and a tall glass cylinder to cover the lightbulbs. An acrylic lens also covers the cutout. This Southwest-inspired sconce will provide unique interior or exterior rustic lighting for any log home, cabin or northwood lodge-themed room. Hardwire only. Note: Only powdercoated finishes are recommended for exterior locations.

Pictured in Finish #27-Rustic Brown.

Note: This fixture will accept a screw-in type LED bulb of equivalent wattage output.