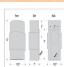

## **SPECIFICATIONS**

DIMENSIONS (in.) 12h x 10w x 6e x 4tm

Takes 2 - Type B11 (torpedo style) bulb - 60W **LAMPING** 

max.

WEIGHT (lbs.) 10

BACKPLATE SIZE (in.) 4.5 SQUARE

**UL LISTING** Wet+Damp+Dry Locations