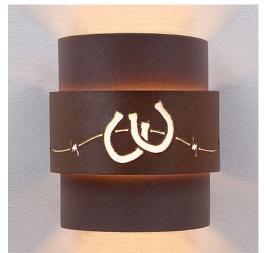

## Northridge Sconce Large - Barb Wire and Horseshoe Cutout

Outdoor Wall Light Equestrian Style

Product No.: A56286

Price: \$348.00

## DESCRIPTION

The Northridge Sconce Large - Barbed Wire and Horseshoe Cutout features a steel frame with our exclusive western-styled artwork in the center band. The fixture includes one bulb pointing upward and another downward, and a tall glass cylinder to cover the lightbulbs. An acrylic lens also covers the cutout. This Southwest-inspired sconce will provide unique interior or exterior rustic lighting for any log home, cabin or northwood lodge-themed room. Hardwire only. Note: Only powdercoated finishes are recommended for exterior locations.

Pictured in Finish #27-Rustic Brown.

Note: This fixture will accept a screw-in type LED bulb of equivalent wattage output.