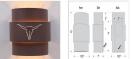

## **SPECIFICATIONS**

| DIMENSIONS (in.)          | 12h x 10.5w x 7e x 4tm                             |
|---------------------------|----------------------------------------------------|
| LAMPING                   | Takes 2 - Type B11 (torpedo style) bulb - 60W max. |
| WEIGHT (lbs.)             | 10                                                 |
| BACKPLATE SIZE (in.)      | 5 x 9                                              |
| UL LISTING                | Wet+Damp+Dry Locations                             |
| ADD'L RATINGS             | None                                               |
| INSTALLATION INSTRUCTIONS | OPEN INSTALLATION INSTRUCTIONS PDF F               |
|                           |                                                    |