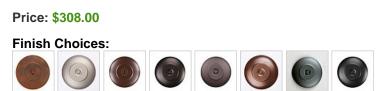

Product No.: A56288

Pictured in Finish #27-Rustic Brown.

Note: This fixture will accept a screw-in type LED bulb of equivalent wattage output.