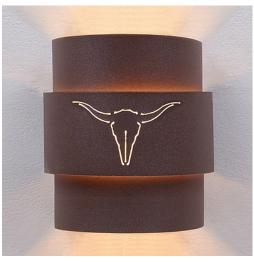

## Northridge Sconce Large - Longhorn Cutout

Outdoor Wall Light Lodge Style

## DESCRIPTION

The Northridge Sconce Large - Longhorn Cutout features a steel frame with our exclusive longhorn artwork in the center band. The fixture includes one bulb pointing upward and another downward, and a tall glass cylinder to cover the lightbulbs. An acrylic lens also covers the cutout. This Southwest-inspired sconce will provide unique interior or exterior rustic lighting for any log home, cabin or northwood lodge-themed room. Hardwire only. Note: Only powdercoated finishes are recommended for exterior locations.

Product No.: A56288

Pictured in Finish #27-Rustic Brown.

Note: This fixture will accept a screw-in type LED bulb of equivalent wattage output.